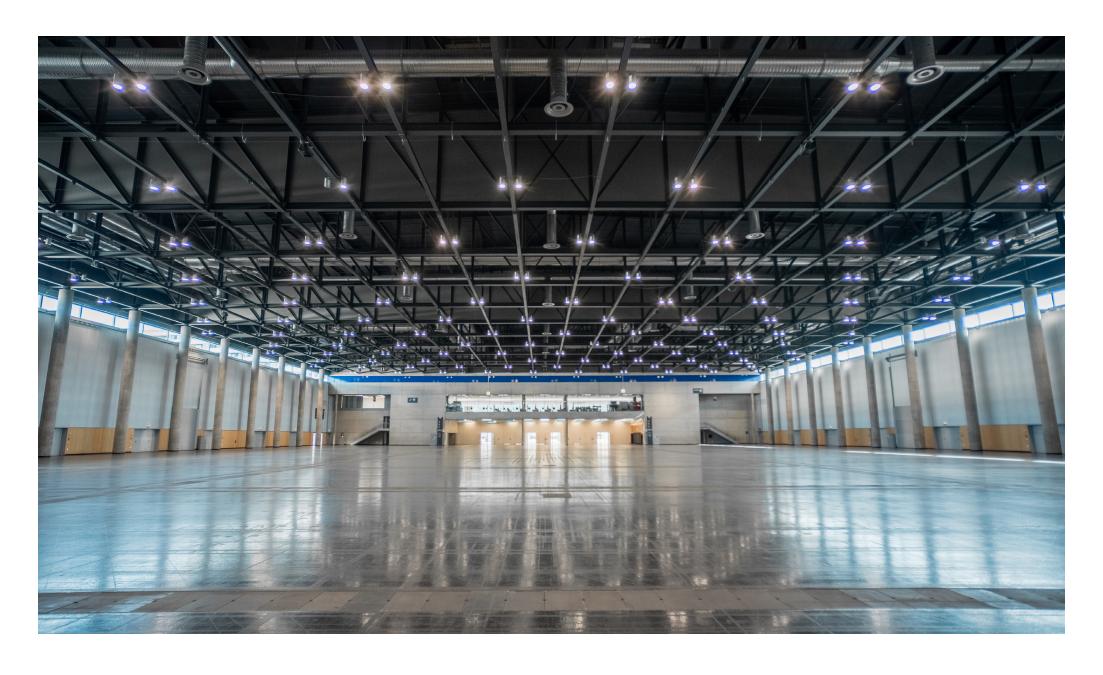

# **FACTS & FIGURES**

**Area:** 8,868 m<sup>2</sup>

Floor: mastic asphalt

Room height: min. 12.5 m / max. 16 m

Floor load: 1,670 kg / m<sup>2</sup>

Suspension points load capacity: 1,000 kg / pt