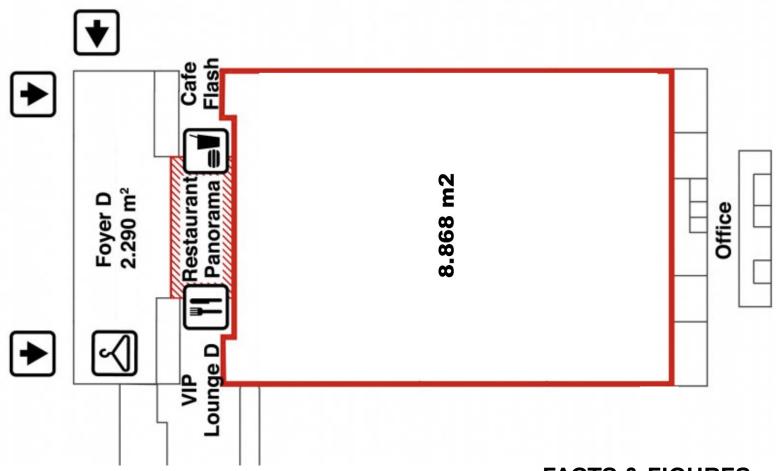

# **FACTS & FIGURES**

**Area:** 8,868 m<sup>2</sup>

Floor: mastic asphalt

Room height: min. 12.5 m / max. 16 m

Floor load: 1,670 kg / m<sup>2</sup>

Suspension points load capacity: 1,000 kg / pt