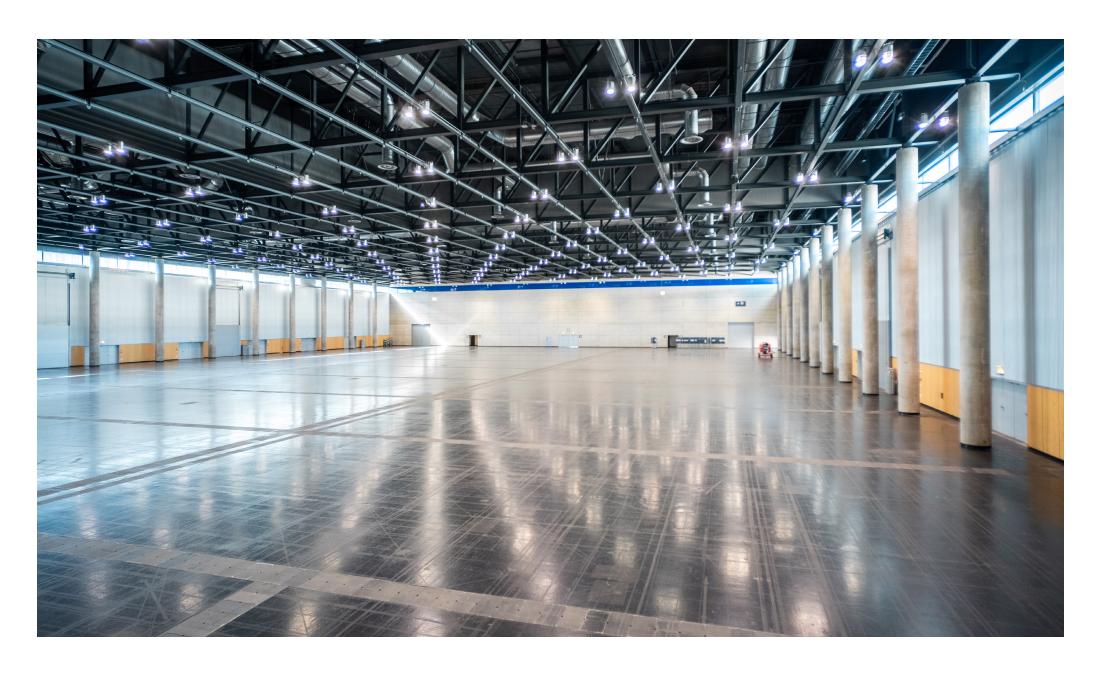

# **FACTS & FIGURES**

**Area:** 8,868 m<sup>2</sup>

Floor: mastic asphalt

Room height: min. 12.5 m / max. 16 m

Floor load: 1,670 kg / m<sup>2</sup>

Suspension points load capacity: 1,000 kg / pt